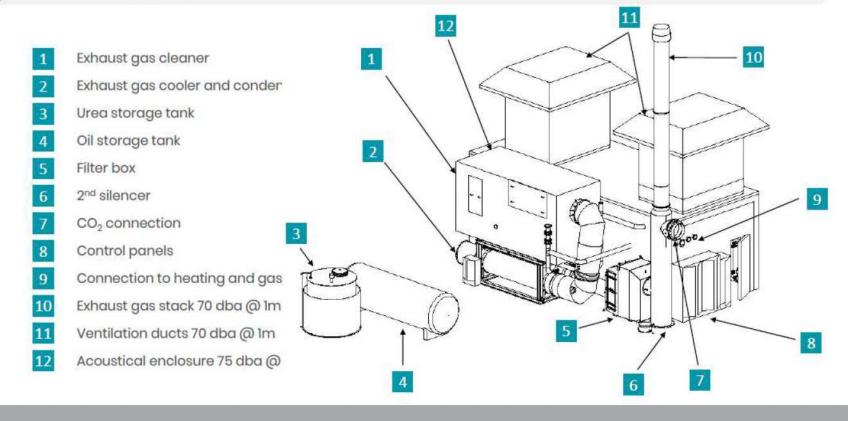

### Standard Layout

### **Custom build solution**

Acoustic enclosure for indoor or for outdoor installations

Ventilation ducts 70 dba @) 1 m Acoustical enclosure 70/75 dba @) 1 m

## **Custombuild solution**