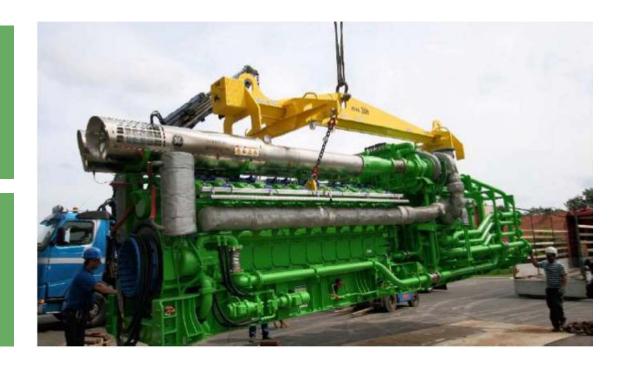

# Jenbacher and Waukesha Gas Engines

#### JenbacherType 6

/Electrical output: 1,820 - 4,4'98 kWe (50 Hz),1,795 - 3,0117 kW (60Hz) VI.2, V16 a nd. V20 cyllnder; 1,500 rpm / Since 1989 part of the product portfolio