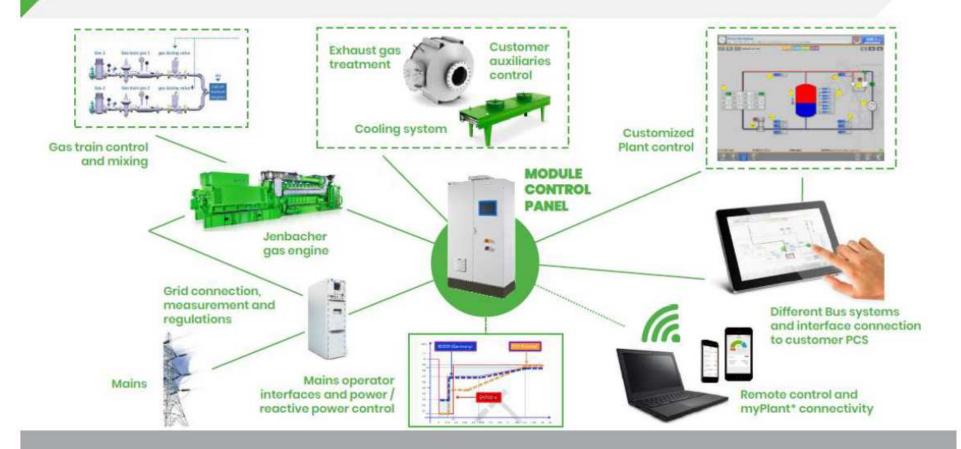

iency> 90% at 100% utilization of heat

Ultra-low emissions. NOX, CO, C<sub>2</sub>H<sub>4</sub> reduced for CO<sub>2</sub> for usage in greenhouse plant fertilization





## Influence of CO2 vs. crop production

It is possible to raise the CO2 level in the greenhouse twice as high in comparison to a conventional boiler with the same heat output using an exhaust gas cleaning system in combination with our gas engine. This way the positive influence on the crop production can add up to 30% or even more!



#### **Exhaust Gas Cleaner Tech'**

#### **Selective Catalytic NOx Reduction (SCR)**



#### Catalytic CO & HC Oxidation (Oxy' Cat')



## The greenhouse concept

Combined heat, power and CO<sub>2</sub>



## **Absorption Chiller Principle of Operation**





### Module Control Cabinet



## **Modular System**

### Standard Layout



### **Custom build solution**

Acoustic enclosure for indoor or for outdoor installations

Ventilation ducts 70 dba @) 1 m Acoustical enclosure 70/75 dba @) 1 m







## **Custombuild solution**



## Complete lay-out drawings

P&ID's Hydraulic diagrams E-Drawings



# **Example Project Economics: CA 2 MWe Grow Facility**

- 2 MWe Combined Cooling & Power ("CCP")
- 500 RT absorption (multi effect) chiller
- Grow Facility with 2000 x 1 kWe Grow Lights

Capex \$2,785,483Opex \$302,898

Energy Savings (CCP elec' + cooling – fuel cost)
\$1,124,641

|         | Yr 0            | Yr 1           | Yr 2           | yr 3           | yr 4           |                 |
|---------|-----------------|----------------|----------------|----------------|----