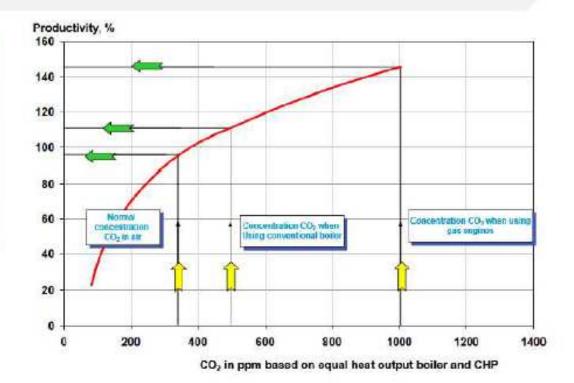

## Influence of CO2 vs. crop production

It is possible to raise the CO2 level in the greenhouse twice as high in comparison to a conventional boiler with the same heat output using an exhaust gas cleaning system in combination with our gas engine. This way the positive influence on the crop production can add up to 30% or even more!