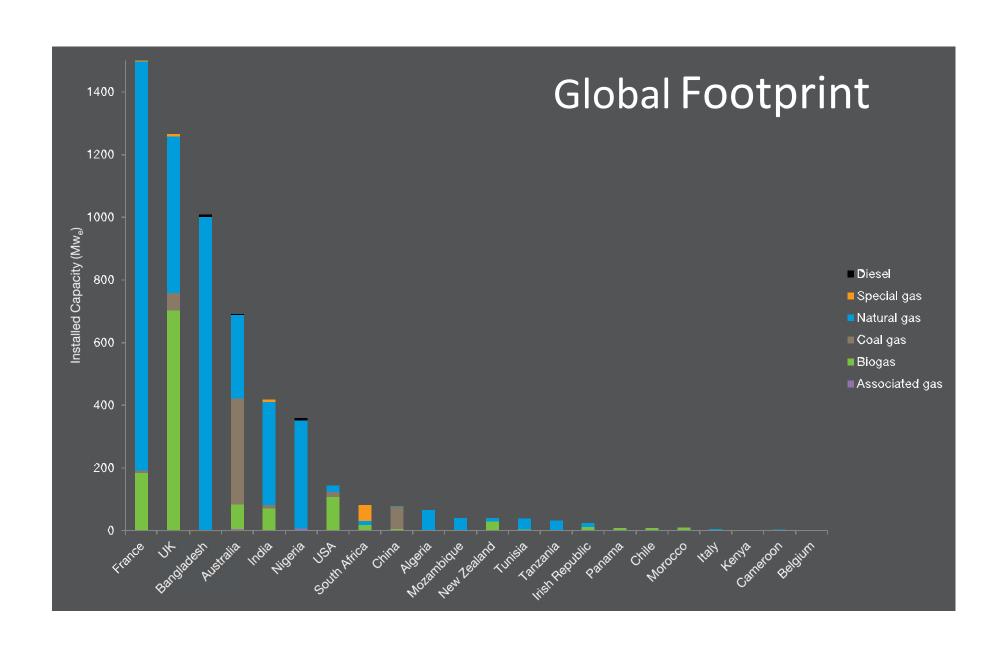

# Clarke Energy

- Established 1989 in UK as an engine service company
- Group headquarters in Liverpool, England
- Acquired by Kohler Co. in 2017
- INNIO Jenbacher Gas Engines distributor in 25 countries
  - 7GW<sub>e</sub> installed globally
  - 155MW<sub>e</sub> in US states
- Continuing growth:
  - \$480m in2017
  - \$390m in2016
  - \$300m in2015
- >1,200 employees worldwide
- Waukesha, WI US sales, projects and accounts
- Crown Point, IN US ServiceCenter
- ISO9001 Quality, ISO14001 Environment and OHSAS 18001 Health & Safety