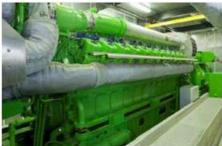

# Jenbacher and Waukesha Gas Engines

#### **De-centralized Power Generation & CHP Product Portfolio**

#### Jenbacher\* Type 2

- / Electrical output: 249 330 kWe (50 Hz ), 335 kWe (60 Hz)
- / VB zyl1nder : 1500 rpm (50 Hz), 1,800 rpm (60 Hz).
- / Launched in 1976

#### Jenbacher \*Type 3

- / Electrical output: 526 1,0 67 kWe (50 Hz). 633 1,062 kWe (60 Hz)
- / VI2, VI6 and V2D c ylind er: 1,500 rpm (50 Hz).1,800 rpm (60 Hz)
- / Introduced in 1988

#### Jenbacher Type 4

- / Electrical output: 845 1,500 kWe (50 Hz), 850-1,426 kWe (60 Hz)
- / VI 2, VI6 and V20 cylinder:1,500 (50 Hz), 1,800 rpm (60 Hz)
- / launched in 2002

#### JenbacherType 6

/Electrical output: 1,820 - 4,4'98 kWe (50 Hz),1,795 - 3,0117 kW (60Hz) VI.2, V16 a nd. V20 cyllnder; 1,500 rpm / Since 1989 part of the product portfolio

#### JenbacherType 9

- / Electrical output: 10.38 MWe (50 Hz), 9.35MWe (60Hz)
- / V20 cylinder; 1000/900 rpm
- Electrical Efficiency:
  - / (50 Hz):49.1/>90%
  - / (60Hz):49.9/>90%