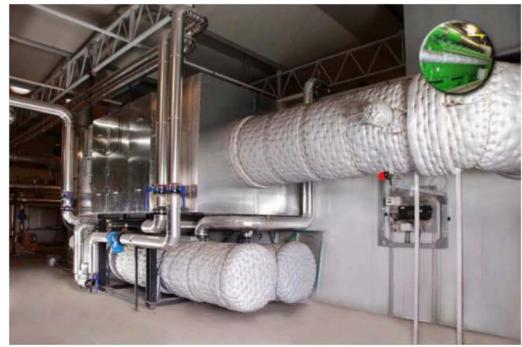

#### **Exhaust Gas Cleaner Tech'**

#### **Selective Catalytic NOx Reduction (SCR)**

#### Catalytic CO & HC Oxidation (Oxy' Cat')