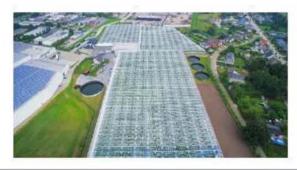

## Royal Pride AgriPort A7 Wieringermeer - The Netherlands

Greenhouse area 3 x14.6 Ha

Energy Plant #1

6x 3MWe

5000M<sup>2</sup> Thermal Store

Energy Plant #2

6x 3MWe + 2x 4MWe

5000M<sup>2</sup> Thermal Store