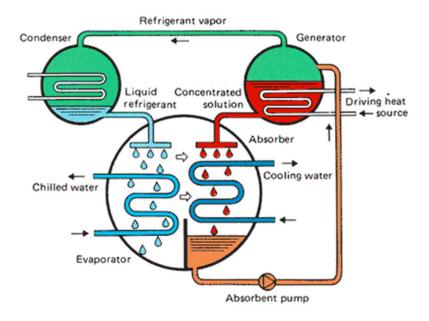

CO<sub>2</sub> with total efficiency> 90% at 100% utilization of heat

Ultra-low emissions. NOX, CO, C<sub>2</sub>H<sub>4</sub> reduced for CO<sub>2</sub> for usage in greenhouse plant fertilization





## Influence of CO2 vs. crop production

It is possible to raise the CO2 level in the greenhouse twice as high in comparison to a conventional boiler with the same heat output using an exhaust gas cleaning system in combination with our gas engine. This way the positive influence on the crop production can add up to 30% or even more!



#### **Exhaust Gas Cleaner Tech'**

#### **Selective Catalytic NOx Reduction (SCR)**



#### Catalytic CO & HC Oxidation (Oxy' Cat')



## The greenhouse concept

Combined heat, power and CO<sub>2</sub>



## **Absorption Chiller Principle of Operation**





### Module Control Cabinet



## **Modular System**

### Standard Layout



### **Custom build solution**

Acoustic enclosure for indoor or for outdoor installations

Ventilation ducts 70 dba @) 1 m Acoustical enclosure 70/75 dba @) 1 m







## **Custombuild solution**



## Complete lay-out drawings

P&ID's Hydraulic diagrams E-Drawings



# **Example Project Economics: CA 2 MWe Grow Facility**

- 2 MWe Combined Cooling & Power ("CCP")
- 500 RT absorption (multi effect) chiller
- Grow Facility with 2000 x 1 kWe Grow Lights

Capex \$2,785,483Opex \$302,898

Energy Savings (CCP elec' + cooling – fuel cost)
\$1,124,641

|         | Yr 0            | Yr 1           | Yr 2           | yr 3           | yr 4           |                 |
|---------|-----------------|----------------|------