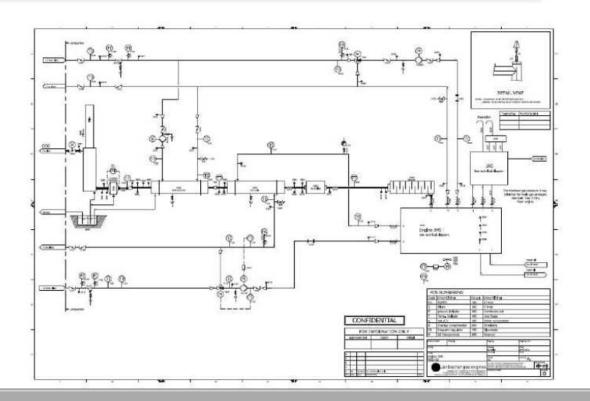

boiler with the same heat output using an exhaust gas cleaning system in combination with our gas engine. This way the positive influence on the crop production can add up to 30% or even more!



#### **Exhaust Gas Cleaner Tech'**

#### **Selective Catalytic NOx Reduction (SCR)**



#### Catalytic CO & HC Oxidation (Oxy' Cat')



## The greenhouse concept

Combined heat, power and CO<sub>2</sub>



## **Absorption Chiller Principle of Operation**





### Module Control Cabinet



## **Modular System**

### Standard Layout



### **Custom build solution**

Acoustic enclosure for indoor or for outdoor installations

Ventilation ducts 70 dba @) 1 m Acoustical enclosure 70/75 dba @) 1 m







## **Custombuild solution**



## Complete lay-out drawings

P&ID's Hydraulic diagrams E-Drawings



# **Example Project Economics: CA 2 MWe Grow Facility**

- 2 MWe Combined Cooling & Power ("CCP")
- 500 RT absorption (multi effect) chiller
- Grow Facility with 2000 x 1 kWe Grow Lights

Capex \$2,785,483Opex \$302,898

Energy Savings (CCP elec' + cooling – fuel cost)
\$1,124,641

|         | Yr 0            | Yr 1           | Yr 2           | yr 3           | yr 4           |                 |
|---------|-----------------|----------------|----------------|----------------|----------------|-----------------|
| Cost    | -\$2,785,483.00 | -\$302,898.00  | -\$302,898.00  | -\$302,898.00  | -\$302,898.00  | -\$3,997,075.00 |
| Benefit |                 | \$1.124.641.30 | \$1.124.641.30 | \$1.124.641.30 | \$1.124.641.30 | \$4,498,565,21  |

#### The Global Portfolio "a few references"

Clar