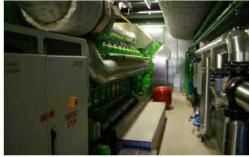

# Jenbacher and Waukesha Gas Engines

#### **De-centralized Power Generation & CHP Product Portfolio**

#### Jenbacher\* Type 2

- / Electrical output: 249 330 kWe (50 Hz ), 335 kWe (60 Hz)
- / VB zyl1nder : 1500 rpm (50 Hz), 1,800 rpm (60 Hz).
- / Launched in 1976

#### Jenbacher \*Type 3

- / Electrical output: 526 1,0 67 kWe (50 Hz). 633 1,062 kWe (60 Hz)
- / VI2, VI6 and V2D c ylind er: 1,500 rpm (50 Hz).1,800 rpm (60 Hz)
- / Introduced in 1988

#### Jenbacher Type 4

- / Electrical output: 845 1,500 kWe (50 Hz), 850-1,426 kWe (60 Hz)
- / VI 2, VI6 and V20 cylinder:1,500 (50 Hz), 1,800 rpm (60 Hz)
- / launched in 2002

#### JenbacherType 6

/Electrical output: 1,820 - 4,4'98 kWe (50 Hz),1,795 - 3,0117 kW (60Hz) VI.2, V16 a nd. V20 cyllnder; 1,500 rpm / Since 1989 part of the product portfolio

#### JenbacherType 9

- / Electrical output: 10.38 MWe (50 Hz), 9.35MWe (60Hz)
- / V20 cylinder; 1000/900 rpm
- Electrical Efficiency:
  - / (50 Hz):49.1/>90%
  - / (60Hz):49.9/>90%