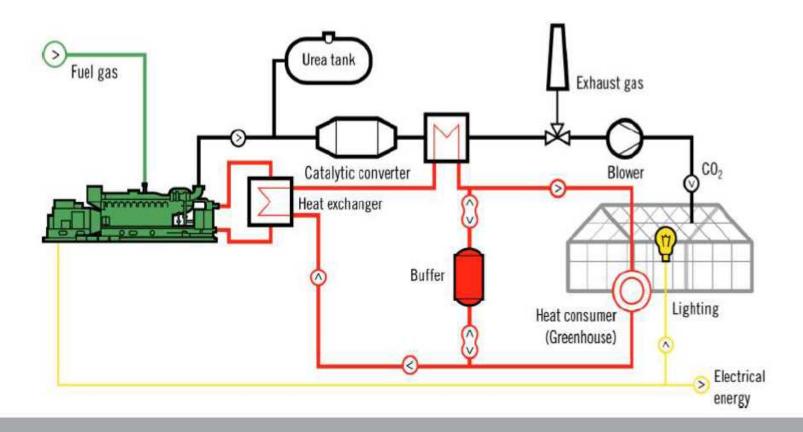

## The greenhouse concept

Combined heat, power and CO<sub>2</sub>

## AttractiveCHP in greenhouses

Simultaneous supply of heat, electricity and CO<sub>2</sub> with total efficiency> 90% at 100% utilization of heat

Ultra-low emissions. NOX, CO, C<sub>2</sub>H<sub>4</sub> reduced for CO<sub>2</sub> for usage in greenhouse plant fertilization